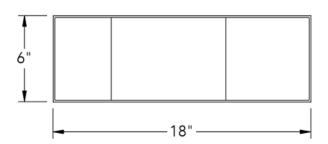

## **FEATURES**

- Premium 304 Grade Stainless Steel
- Solid Mount Construction
- Concealed Installation Hardware
- State of the art wall anchors included for installation on Dry wall or Tile.

| Model    | Y-406-P                  |
|----------|--------------------------|
| Product  | Shadow Box               |
| Size     | 18" (W) x 6" (H) x 4"(D) |
| Slope    | 1/16"                    |
| Hardware | Included, Concealed      |